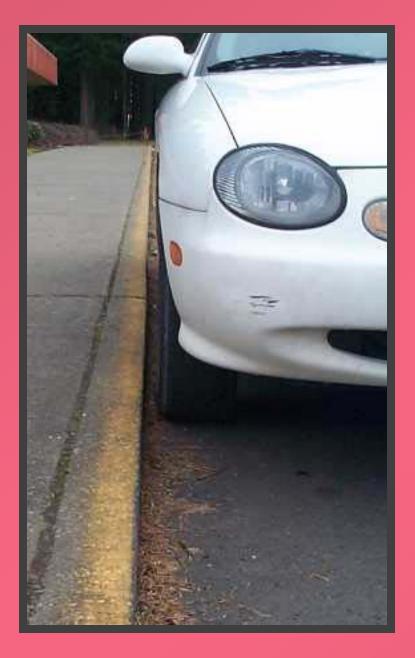

### **Right Side Limitation 3-6 inches from the curb**

#### 3 to 6 inches

Note: This car is NOT parallel to the curb both front and back.