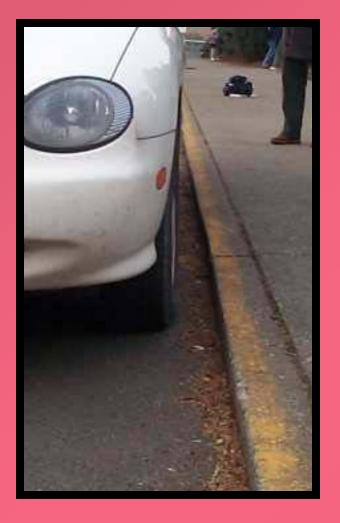

#### Front Limitation

Note: License plate even with the curb.

Note: License plate even with the curb.