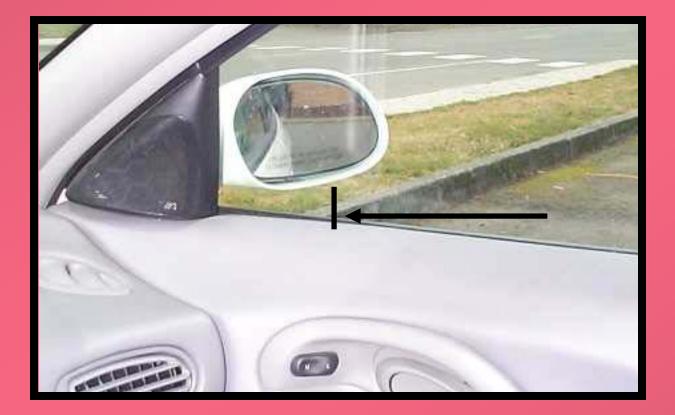

curb



#### Rear Limitation 3-6 inches from curb

## **Rear window view, to the rear:** Where is the "mark" ?



## **Rear window view, to the rear:** Where is the "mark" ?



## **Rear window view, to the rear:** Where is the "mark" ?



### Find your mark on the door.





View from inside out right rear window.



View from inside out right rear window. Where is your mark?

#### Front Limitation





Note: License plate even with the curb.



Note: License plate even with the curb.

#### **Distance from bottom of mirror to top of curb, right side, and where does the window ledge meet the curb?**



#### **Distance from bottom of mirror to top of curb, right side...**



#### **Distance from bottom of mirror to top of curb, right side, and where does the window ledge meet the curb?**



# Distance from bottom of mirror left side, to top of curb.



# Distance from bottom of mirror left side, to top of curb.



#### And where it meets the window ledge?



#### And where it meets the window ledge?





### **Left Side Limitation**

#### 3 to 6 inches

Note: This car is NOT parallel to the curb both front and back.

# Your reference point on the hood... bisecting the left headlight.



# Your reference point on the hood... bisecting the left headlight.



### How far over the curb do you appear?



### How far over the curb do you appear?