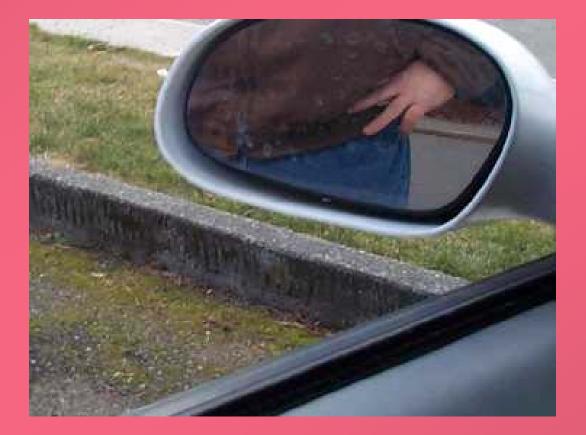

#### **Distance from bottom of mirror to top of curb, right side, and where does the window ledge meet the curb?**

#### **Distance from bottom of mirror to top of curb, right side...**

#### And where it meets the window ledge?