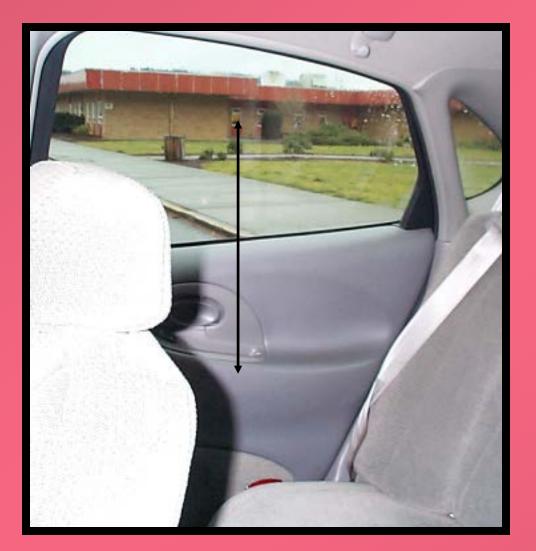

s**

From the driver's seat, see some part of the vehicle, as it relates to some part of the roadway, to show where the vehicle is actually located on the roadway.



### **Right Side Limitation 3-6 inches from the curb**

# What is the point on the hood or dash where front lines up?



# What is the point on the hood or dash where front lines up?



#### How far over the curb do you appear?



#### How far over the curb do you appear?





#### Rear Limitation 3-6 inches from curb



#### Rear Limitation 3-6 inches from curb

## **Rear window view, to the rear:** Where is the "mark" ?



## **Rear window view, to the rear:** Where is the "mark" ?



## **Rear window view, to the rear:** Where is the "mark" ?



### Find your mark on the door.





View from inside out right rear window.



View from inside out right rear window. Where is your mark?

#### Front Limitation





Note: License plate even with the curb.



Note: License plate even with the curb.

#### **Distance from bottom of mirror to top of curb, right side, and where does the window ledge meet the curb?**



#### **Distance from bottom of mirror to top of curb, right side...**



#### **Distance from bottom of mirror to top of curb, right side, and where does the window ledge meet the curb?**



# Distance from bottom of mirror left side, to top of curb.



# Distance from bottom of mirror left side, to top of curb.



#### And where it meets the window ledge?



#### And where it meets the window ledge?





### **Left Side Limitation**

#### 3 to 6 inches

Note: This car is NOT parallel to the curb both f