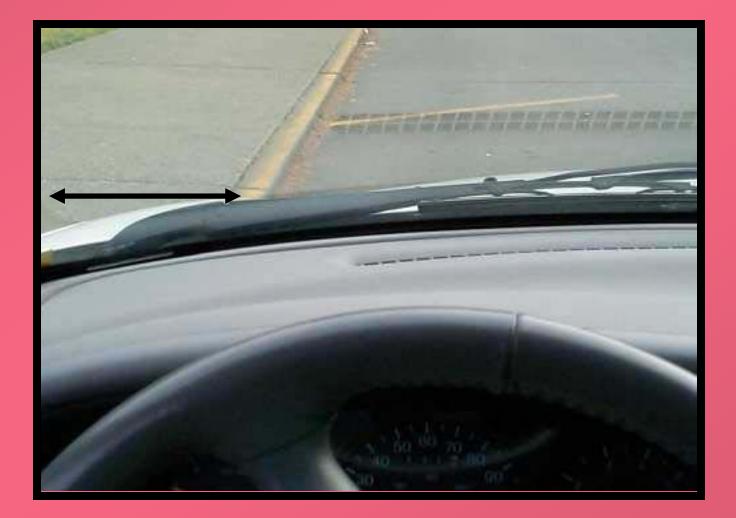

where does the window ledge meet the curb?**



#### **Distance from bottom of mirror to top of curb, right side...**



#### **Distance from bottom of mirror to top of curb, right side, and where does the window ledge meet the curb?**



# Distance from bottom of mirror left side, to top of curb.



# Distance from bottom of mirror left side, to top of curb.



#### And where it meets the window ledge?



#### And where it meets the window ledge?





### **Left Side Limitation**

#### 3 to 6 inches

Note: This car is NOT parallel to the curb both front and back.

# Your reference point on the hood... bisecting the left headlight.



# Your reference point on the hood... bisecting the left headlight.



### How far over the curb do you appear?



### How far over the curb do you appear?