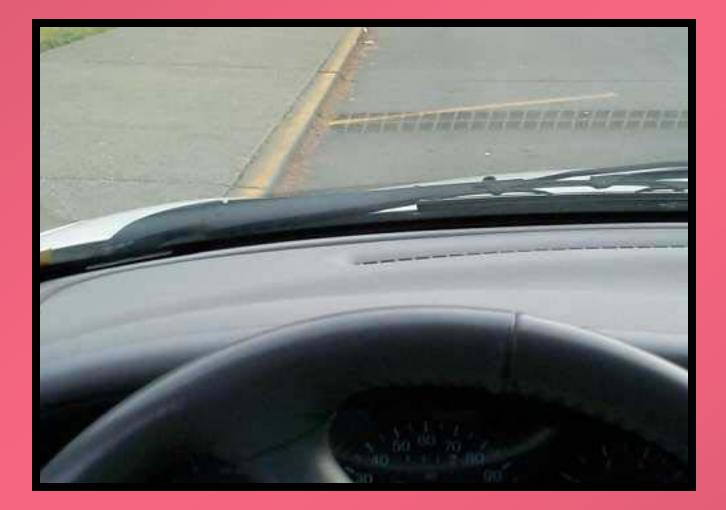

# What is the point on the hood or dash where front lines up?

#### How far over the curb do you appear?