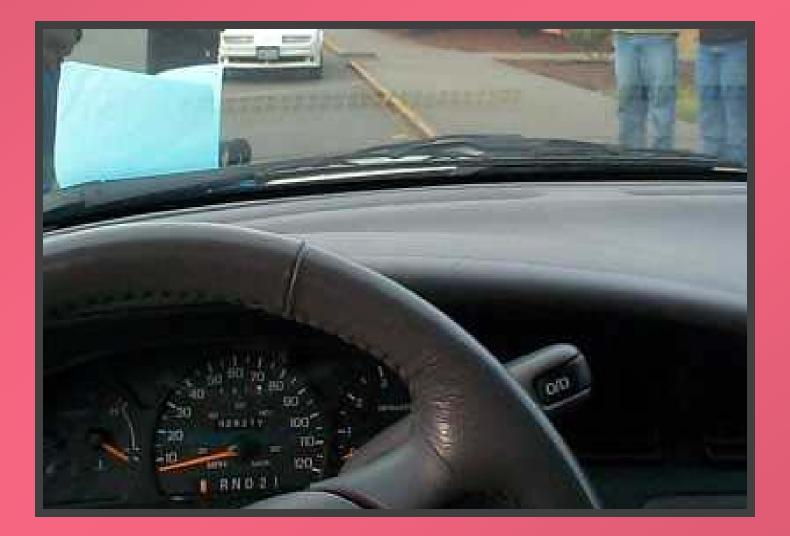

### **REFERENCE POINTS**

Visual perspectives of reference points in a Ford Taurus

### **Reference Points**

From the driver's seat, see some part of the vehicle, as it relates to some part of the roadway, to show where the vehicle is actually located on the roadway.



### **Right Side Limitation 3-6 inches from the curb**

# What is the point on the hood or dash where front lines up?



# What is the point on the hood or dash where front lines up?



#### How far over the curb do you appear?



#### How far over the curb do you appear?





#### Rear Limitation 3-6 inches from curb



#### Rear Limitation 3-6 inches from curb

## **Rear window view, to the rear:** Where is the "mark" ?



## **Rear window view, to the rear:** Where is the "mark" ?



## **Rear window view, to the rear:** Where is the "mark" ?



### Find your mark on the door.





View from inside out right rear window.



View from inside out right rear window. Where is your mark?

#### Front Limitation





Note: License plate even with the curb.



Note: License plate even with the curb.

#### **Distance from bottom of mirror to top of curb, right side, and where does the window ledge meet the curb?**



#### **Distance from bottom of mirror to top of curb, right side...**



#### **Distance from bottom of