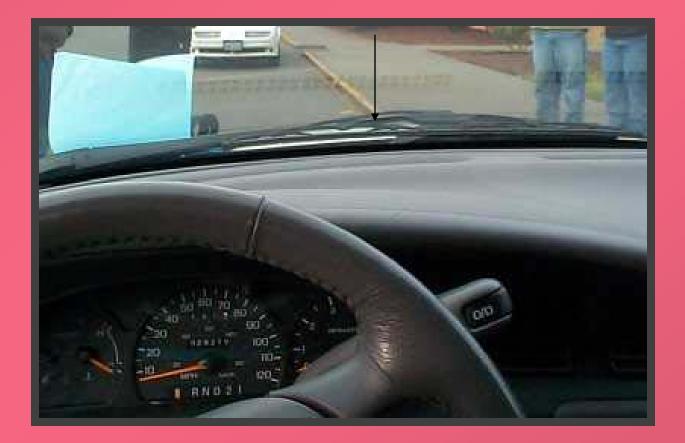

### **REFERENCE POINTS**

Visual perspectives of reference points in a Ford Taurus

### **Reference Points**

From the driver's seat, see some part of the vehicle, as it relates to some part of the roadway, to show where the vehicle is actually located on the roadway.



### **Right Side Limitation 3-6 inches from the curb**

# What is the point on the hood or dash where front lines up?



# What is the point on the hood or dash where front lines up?



#### How far over the curb do you appear?



#### How far over the curb do you appear?





#### Rear Limitation 3-6 inches from curb



#### Rear Limitation 3-6 inches from curb

## **Rear window view, to the rear:** Where is the "mark" ?



## **Rear window view, to the rear:** Where is the "mark" ?



## **Rear window view, to the rear:** Where is the "mark" ?



### Find your mark on the door.





View from inside out right rear window.



View from inside out right rear window. Where is your mark?

#### Front Limitation





Note: License plate even with the curb.



Note: License plate even with the curb.

#### **Distance from bottom of mirror to top of curb, right side, and where does the window ledge meet the curb?**



#### **Distance from bottom of mirror to top of curb, right