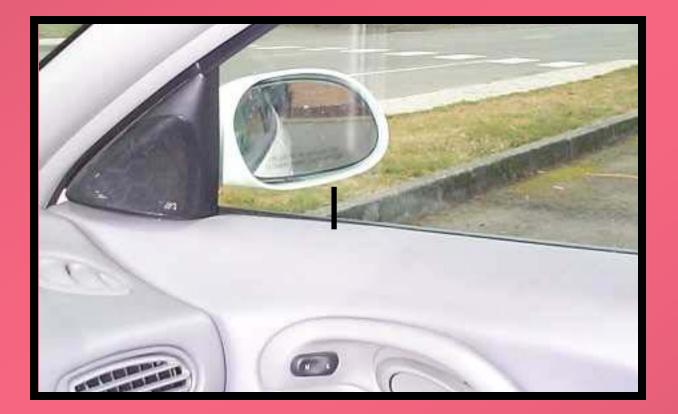

#### **Distance from bottom of mirror to top of curb, right side, and where does the window ledge meet the curb?**

#### **Distance from bottom of mirror to top of curb, right side...**