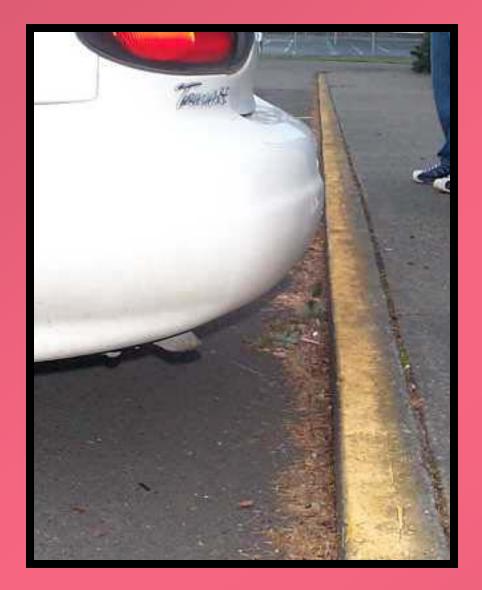

#### Rear Limitation 3-6 inches from curb

### **Right Side Limitation 3-6 inches from the curb**

#### 3 to 6 inches

Note: This car is NOT parallel to the curb both front and back.