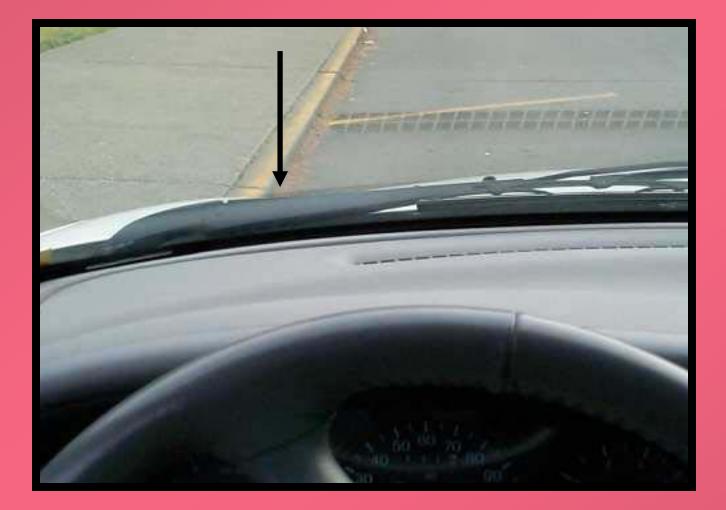

# What is the point on the hood or dash where front lines up?

#### How far over the curb do you appear?