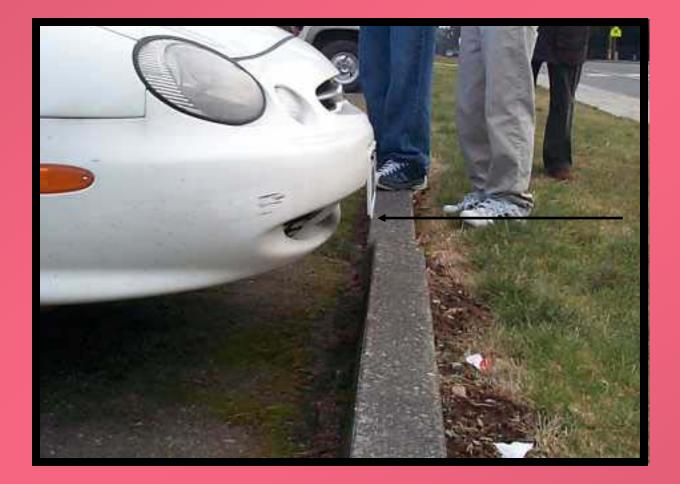

# What is the point on the hood or dash where front lines up?

#### How far over the curb do you appear?