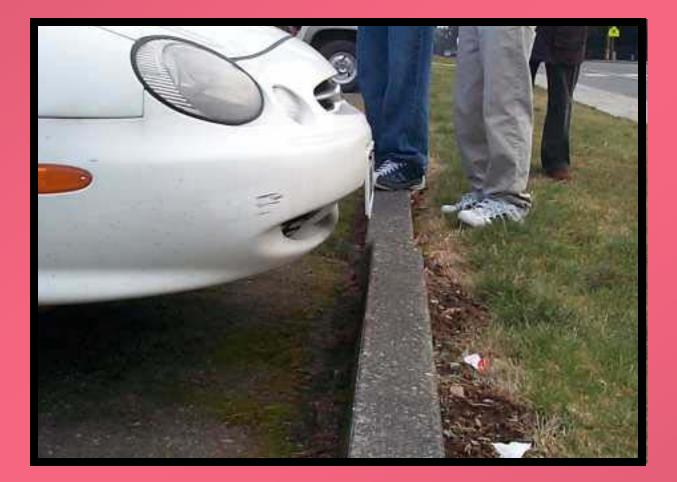

### **Right Side Limitation 3-6 inches from the curb**

#### 3 to 6 inches

Note: This car is NOT parallel to the curb both front and back.