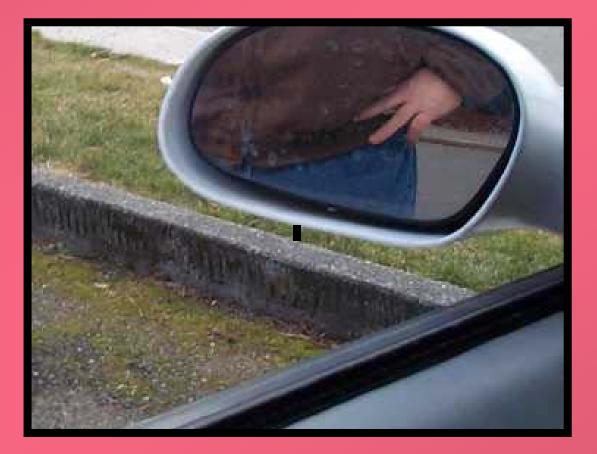

indow view, to the rear:** Where is the "mark" ?



## **Rear window view, to the rear:** Where is the "mark" ?



### Find your mark on the door.





View from inside out right rear window.



View from inside out right rear window. Where is your mark?

#### Front Limitation





Note: License plate even with the curb.



Note: License plate even with the curb.

#### **Distance from bottom of mirror to top of curb, right side, and where does the window ledge meet the curb?**



#### **Distance from bottom of mirror to top of curb, right side...**



#### **Distance from bottom of mirror to top of curb, right side, and where does the window ledge meet the curb?**



# Distance from bottom of mirror left side, to top of curb.



# Distance from bottom of mirror left side, to top of curb.



#### And where it meets the window ledge?



#### And where it meets the window ledge?





### **Left Side Limitation**

#### 3 to 6 inches

Note: This car is NOT parallel to the curb both front and back.

# Your reference point on the hood... bisecting the left headlight.



# Your reference point on the hood... bisecting the left headlight.



### How far over the curb do you appear?



### How far over the curb do you appear?