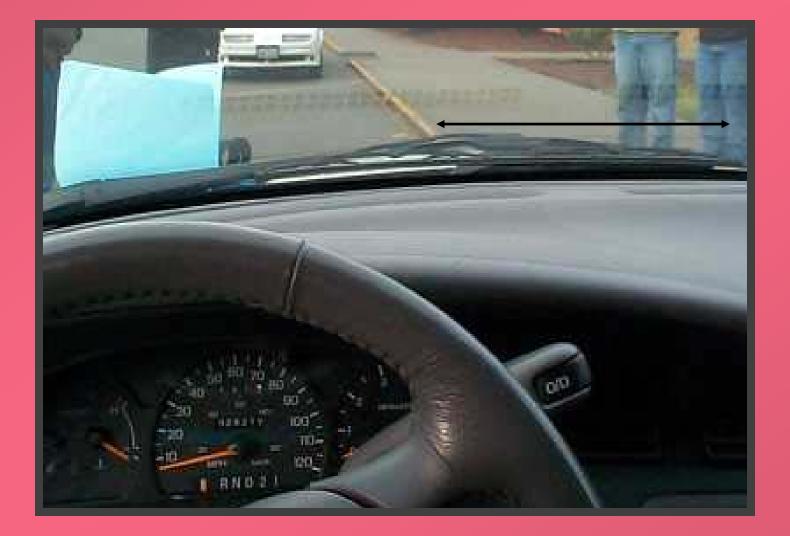

### **REFERENCE POINTS**

Visual perspectives of reference points in a Ford Taurus

### **Reference Points**

From the driver's seat, see some part of the vehicle, as it relates to some part of the roadway, to show where the vehicle is actually located on the roadway.



### **Right Side Limitation 3-6 inches from the curb**

# What is the point on the hood or dash where front lines up?



# What is the point on the hood or dash where front lines up?



#### How far over the curb do you appear?



#### How far over the curb do you appear?





#### Rear Limitation 3-6 inches from curb



#### Rear Limitation 3-6 inches from curb

## **Rear window view, to the rear:** Where is the "mark" ?



## **Rear window view, to the rear:** Where is the "mark" ?



## **Rear window view, to the rear:** Where is the "mark" ?



### Find your mark on the door.





View from inside out right rear window.



View from inside out right rear window. Where is your mark?

#### Front Limitation





Note: License plate even with the curb.



Note: License plate even with the curb.

#### **Distance from bottom of mirror to top of curb, right side, and where does the window ledge meet the curb?**



#### **Distance from bottom of mirror to top of curb, right side...**



#### **Distance from bottom of mirror to top of curb, right side, and where