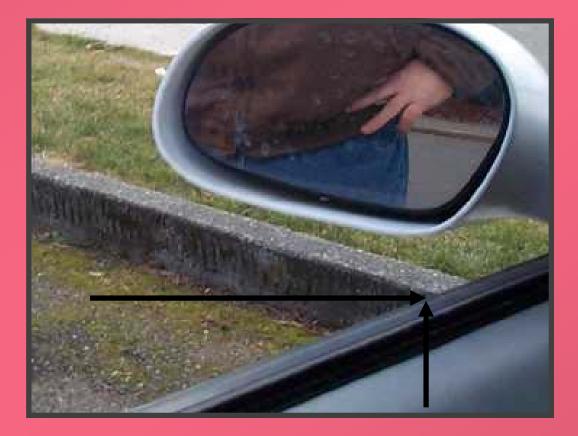

#### **Distance from bottom of mirror to top of curb, right side, and where does the window ledge meet the curb?**

#### **Distance from bottom of mirror to top of curb, right side...**

#### And where it meets the window ledge?