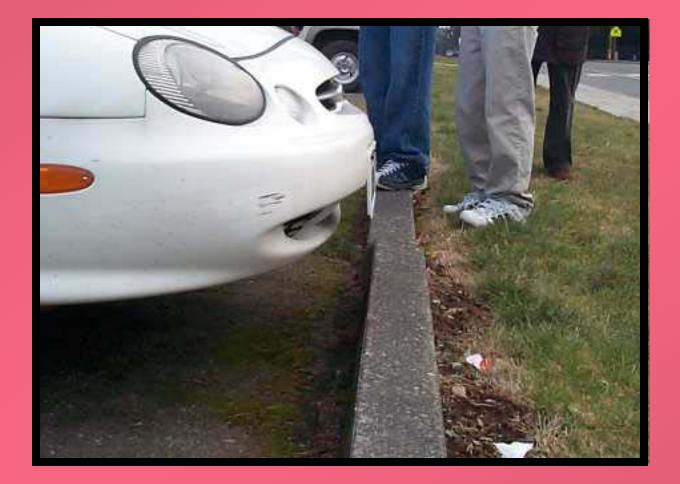

### **Right Side Limitation 3-6 inches from the curb**

#### 3 to 6 inches

Note: This car is NOT parallel to the curb both front and back.