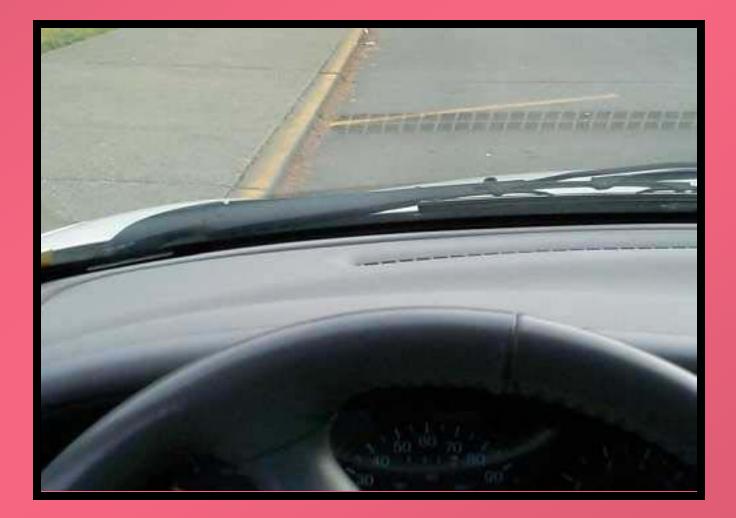

m of mirror to top of curb, right side, and where does the window ledge meet the curb?**



#### **Distance from bottom of mirror to top of curb, right side...**



#### **Distance from bottom of mirror to top of curb, right side, and where does the window ledge meet the curb?**



# Distance from bottom of mirror left side, to top of curb.



# Distance from bottom of mirror left side, to top of curb.



#### And where it meets the window ledge?



#### And where it meets the window ledge?





### **Left Side Limitation**

#### 3 to 6 inches

Note: This car is NOT parallel to the curb both front and back.

# Your reference point on the hood... bisecting the left headlight.



# Your reference point on the hood... bisecting the left headlight.



### How far over the curb do you appear?



### How far over the curb do you appear?