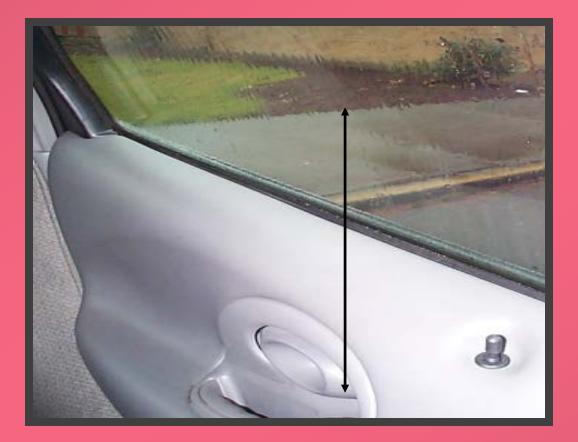

### Find your mark on the door.

View from inside out right rear window.

View from inside out right rear window. Where is your mark?