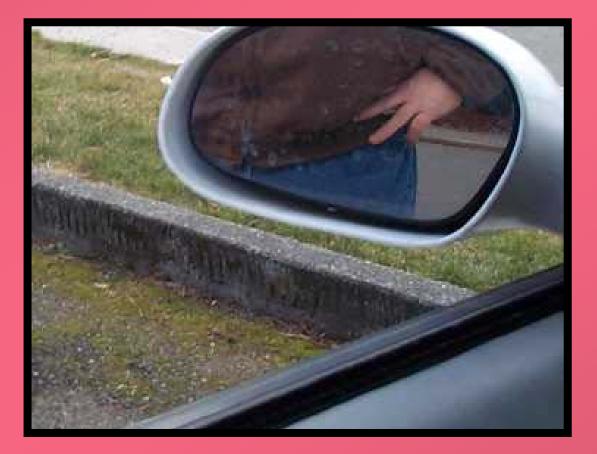

indow view, to the rear:** Where is the "mark" ?



## **Rear window view, to the rear:** Where is the "mark" ?



## **Rear window view, to the rear:** Where is the "mark" ?



### Find your mark on the door.





View from inside out right rear window.



View from inside out right rear window. Where is your mark?

#### Front Limitation





Note: License plate even with the curb.



Note: License plate even with the curb.

#### **Distance from bottom of mirror to top of curb, right side, and where does the window ledge meet the curb?**



#### **Distance from bottom of mirror to top of curb, right side...**



#### **Distance from bottom of mirror to top of curb, right side, and where does the window ledge meet the curb?**



# Distance from bottom of mirror left side, to top of curb.



# Distance from bottom of mirror left side, to top of curb.



#### And where it meets the window ledge?



#### And where it meets the window ledge?





### **Left Side Limitation**

#### 3 to 6 inches

Note: This car is NOT parallel to the curb both front and back.

# Your reference point on the hood... bisecting the left headlight.



# Your reference point on the hood... bisecting the left headlight.



### How far over the curb do you appear?



### How far over the curb do you appear?