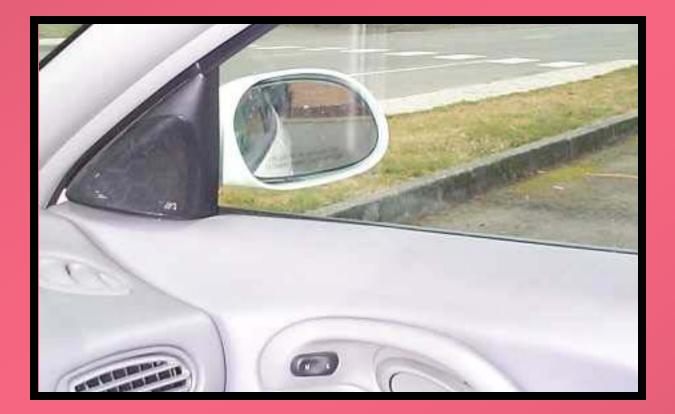

#### **Distance from bottom of mirror to top of curb, right side, and where does the window ledge meet the curb?**

#### **Distance from bottom of mirror to top of curb, right side...**

#### And where it meets the window ledge?