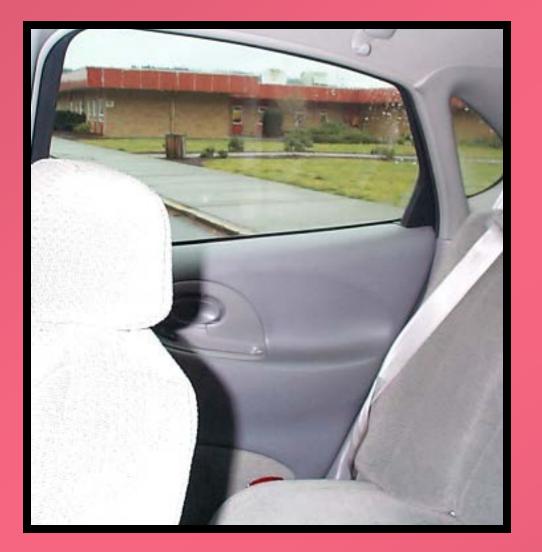

nts in a Ford Taurus

### **Reference Points**

From the driver's seat, see some part of the vehicle, as it relates to some part of the roadway, to show where the vehicle is actually located on the roadway.



### **Right Side Limitation 3-6 inches from the curb**

# What is the point on the hood or dash where front lines up?



# What is the point on the hood or dash where front lines up?



#### How far over the curb do you appear?



#### How far over the curb do you appear?





#### Rear Limitation 3-6 inches from curb



#### Rear Limitation 3-6 inches from curb

## **Rear window view, to the rear:** Where is the "mark" ?



## **Rear window view, to the rear:** Where is the "mark" ?



## **Rear window view, to the rear:** Where is the "mark" ?



### Find your mark on the door.





View from inside out right rear window.



View from inside out right rear window. Where is your mark?

#### Front Limitation





Note: License plate even with the curb.



Note: License plate even with the curb.

#### **Distance from bottom of mirror to top of curb, right side, and where does the window ledge meet the curb?**



#### **Distance from bottom of mirror to top of curb, right side...**



#### **Distance from bottom of mirror to top of curb, right side, and where does the window ledge meet the curb?**



# Distance from bottom of mirror left side, to top of curb.



# Distance from bottom of mirror left side, to top of curb.



#### And where it meets the window ledge?



#### And where it meets the window ledge?





### **Left Side Limitation**

#### 3 to 6 inches

Note: