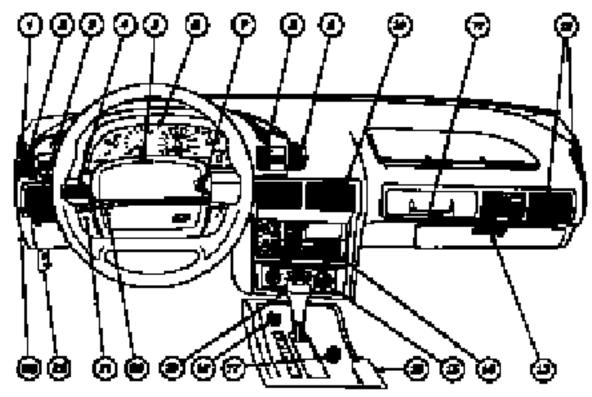

- Maintaining Balance

   Steering wheel balance
   Hand position
- Precise movements of:
  - steering
  - acceleration
  - braking

Seating Position

- Foot and leg position
- Accelerator to Cover Brake Position
- Left foot placement **Dead Pedal** for balance
- Hand and Arm position (10" 12") or one sheet of paper end to end.
- Controls
- Mirrors

## Holding Steering Wheel

- Your Hand Positions should be:
  - Left hand between the 8 and 9 position
  - Right hand between the 3 and 4 position
- Does your vehicle have an air bag?
- How does this affect your hand position?
- How does an air bag affect your passengers?

## Steering Wheel Movements

Vehicle Controls

- Hand-Over-Hand Movements
- Push / Pull / Slide Hand Movements
- Evasive Action Movements
- One hand Movements