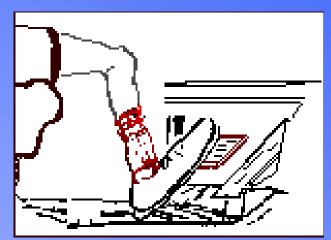

- Maintaining Balance

   Steering wheel balance
   Hand position
- Precise movements of:
  - steering
  - acceleration
  - braking

Seating Position

- Foot and leg position
- Accelerator to Cover Brake Position
- Left foot placement **Dead Pedal** for balance
- Hand and Arm position (10" 12") or one sheet of paper end to end.
- Controls
- Mirrors

## **Braking Techniques**

- Cover Brake (foot over brake)
- Controlled Braking: (squeeze the pedal)
- Threshold Braking: (as hard as possible without locking your wheels)
- Trail Braking (light brake during maneuver)

#### **Accelerator Techniques**

\* Progressive Acceleration\* Thrusting Acclerator