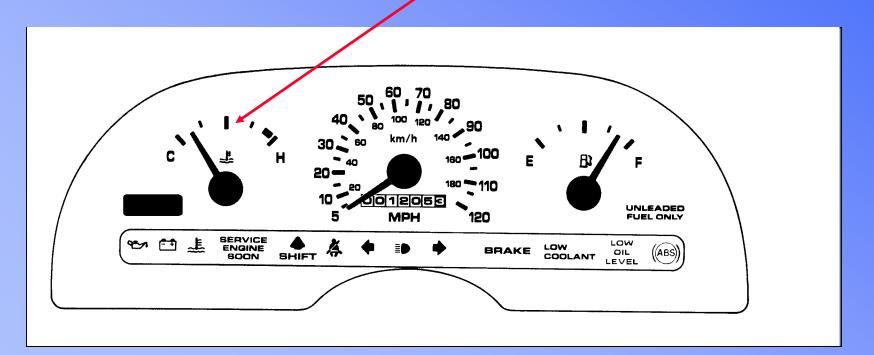

- Maintaining Balance

   Steering wheel balance
   Hand position
- Precise movements of:
  - steering
  - acceleration
  - braking

Seating Position

- Foot and leg position
- Accelerator to Cover Brake Position
- Left foot placement **Dead Pedal** for balance
- Hand and Arm position (10" 12") or one sheet of paper end to end.
- Controls
- Mirrors