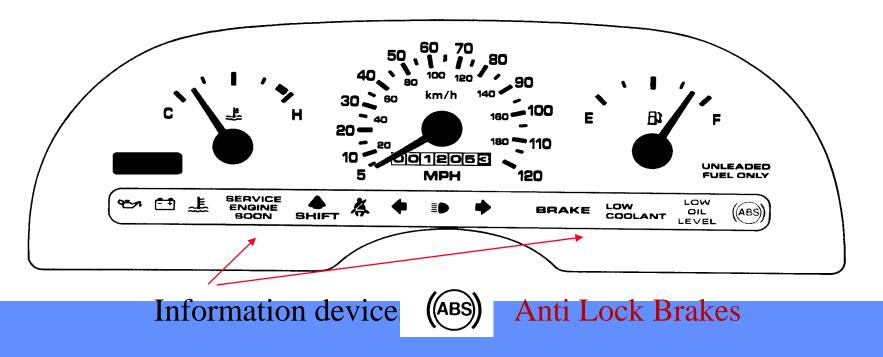

## **Braking Techniques**

- Cover Brake (foot over brake)
- Controlled Braking: (squeeze the pedal)
- Threshold Braking: (as hard as possible without locking your wheels)
- Trail Braking (light brake during maneuver)