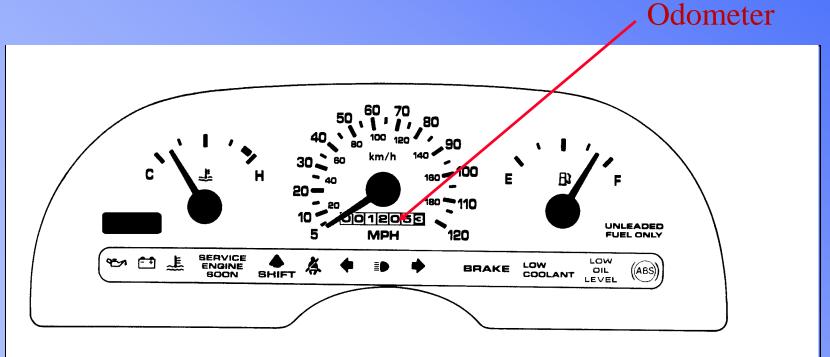

- Maintaining Balance

   Steering wheel balance
   Hand position
- Precise movements of:
  - steering
  - acceleration
  - braking

Seating Position

- Foot and leg position
- Accelerator to Cover Brake Position
- Left foot placement **Dead Pedal** for balance
- Hand and Arm position (10" 12") or one sheet of paper end to end.
- Controls
- Mirrors