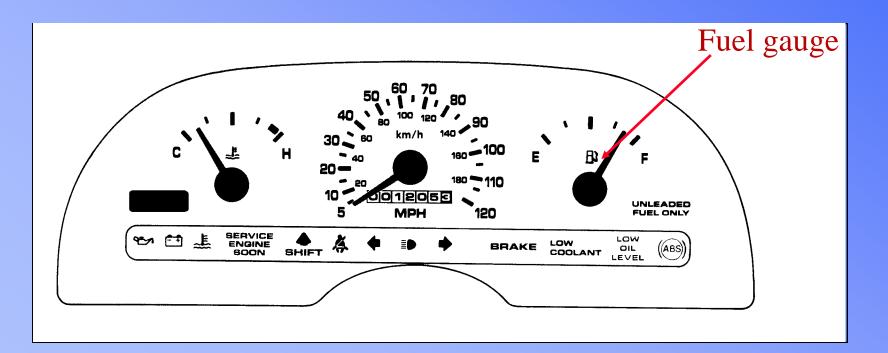

- Maintaining Balance

   Steering wheel balance
   Hand position
- Precise movements of:
  - steering
  - acceleration
  - braking

Seating Position

- Foot and leg position
- Accelerator to Cover Brake Position
- Left foot placement **Dead Pedal** for balance
- Hand and Arm position (10" 12") or one sheet of paper end to end.
- Controls
- Mirrors