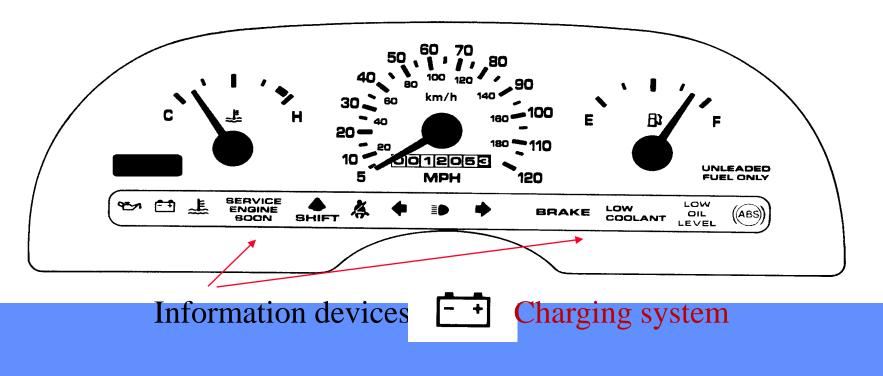

## **Braking Techniques**

- Cover Brake (foot over brake)
- Controlled Braking: (squeeze the pedal)
- Threshold Braking: (as hard as possible without locking your wheels)
- Trail Braking (light brake during maneuver)