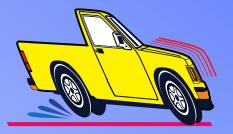

## Vehicle Weight Transfer

- Forward Transfer
- Rearward Transfer (toward the back)
- Left or Right Transfer