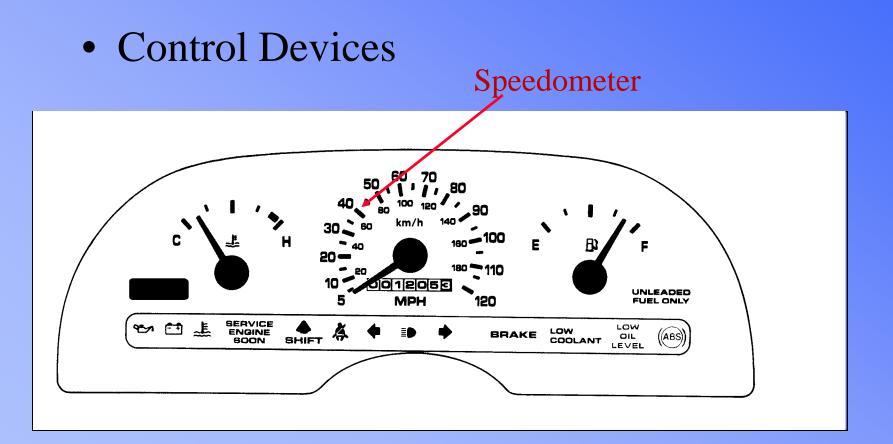

- Maintaining Balance

   Steering wheel balance
   Hand position
- Precise movements of:
  - steering
  - acceleration
  - braking

Seating Position

- Foot and leg position
- Accelerator to Cover Brake Position
- Left foot placement **Dead Pedal** for balance
- Hand and Arm position (10" 12") or one sheet of paper end to end.
- Controls
- Mirrors